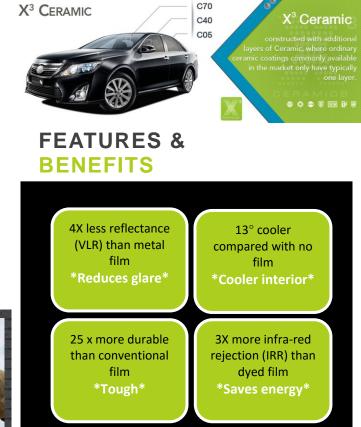

# The World's 1<sup>st</sup> and only Patented Nano-Ceramic film

Hüper Optik Ceramic Series film is our top of the range product. This film is created with dual layers of Titanium Nitride (TIN) and was awarded a U.S. patent for its innovative multi-layer film construction.

The coating of TIN makes the film corrosion resistant compared to metal films and more stable than dyed films that fade easily.

Hüper Optik Ceramic series film not only provides high heat rejection benefits but also minimizes interference with GPS systems and cellular phones.