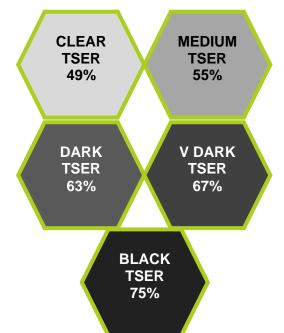

## DURABLE & EXTRAORDINARY PERFORMANCE

Using nano-ceramic technology developed in joint-study with the Fraunhofer-Gesellschaft of Germany, Hüper Optik Ceramic Series offers a range of high performing solar control films with scratch resistance hard coat and superb durability while maintaining high total solar energy rejection (**TSER**).

\*TSER indicated for highest performing film in package. TSER for entire package around the full vehicle will be slightly less.